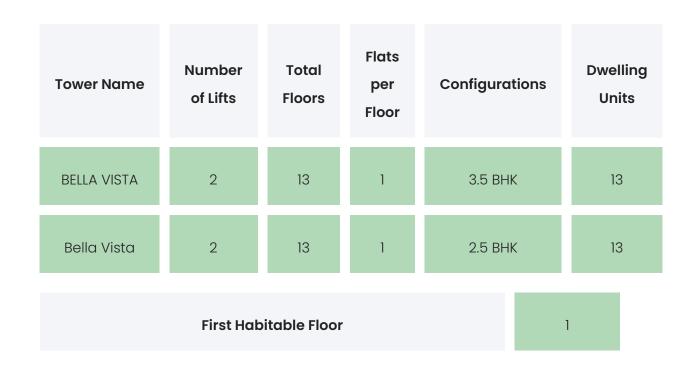

---|-------------------------|-------------------------------|
| NA                                   | NA                      | 1                             |
|                                      |                         |                               |

SHARMA BELLA VISTA

### **BUILDER & CONSULTANTS**



SHARMA BELLA VISTA

### PROJECT & AMENITIES

| Time Line          | Size        | Typography      |
|--------------------|-------------|-----------------|
| 1970 Ready to move | 440.10 Sqmt | 2.5 BHK,3.5 BHK |

#### **Project Amenities**

| Sports                 | Gymnasium |
|------------------------|-----------|
| Leisure                | NA        |
| Business & Hospitality | ΝΑ        |
| Eco Friendly Features  | ΝΑ        |

#### SHARMA BELLA VISTA

### **BUILDING LAYOUT**



#### Services & Safety

- Security: NA
- Fire Safety : NA
- Sanitation : NA
- Vertical Transportation : NA

SHARMA BELLA VISTA

### FLAT INTERIORS

Configuration

**RERA Carpet Range** 

| 3.5 ВНК          | 891 sqft |    |
|------------------|----------|----|
| 2.5 BHK          | 649 sqft |    |
| Floor To Ceiling | Height   | NA |
| Views Available  |          | NA |

| Flooring                     | Marble Flooring,Vitrified Tiles                                                                                                               |  |
|------------------------------|-----------------------------------------------------------------------------------------------------------------------------------------------|--|
| Joinery, Fittings & Fixtures | Sanitary Fittings,Kitchen Platfo